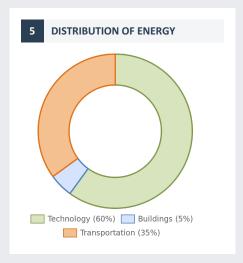

# 2019 Annual energy consumption report Get-Energy



1 COMPANY DETAILS

#### MOGYI Kereskedelmi Kft.

Headquarter: 6448 Csávoly, Petőfi utca 29.

Tax number: 10411030-2-03

2 ELECTRICITY

3 GWh - 5 GWh

3 NATURAL GAS 500 000 m<sup>3</sup> - 1 000 000 m<sup>3</sup>

4 DISTRICT HEATING

0 - 3 400 GJ





7 CO<sub>2</sub> OUTPUT OF CONSUMED ENERGY

4 285 ton(s)

8 OAK TREE EQUIVALENT

#### 4 285 tree(s)

Oak tree equivalent shows the number of oak trees, which in 50 years neutralize the CO2 output of the energy consumed in 2019.

9 RAISING AWARENESS OF EMPLOYEES

Passive reach: **100**% Active reach: **0 people** 

In connection with raising awareness of our employees they were informed about the following topics





### Company related energy efficiency advices

e-mobility, innovative insulation, fuel gas heat recovery, inverter split air conditioner, heat pump, hydraulic system adjustment, waterfilm technology, photovoltaic system, condensing boiler, energy storage, pump installation, energy monitoring, power factor correction

## Household related energy efficiency advices

innovati