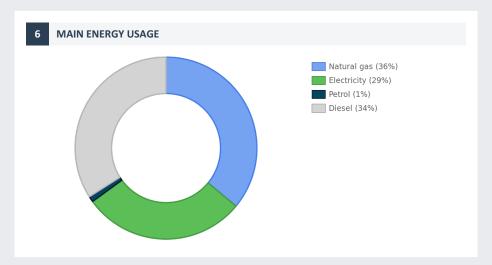

# 2019 Annual energy consumption report Get-Energy



1 COMPANY DETAILS

#### MOGYI Kereskedelmi Kft.

Headquarter: 6448 Csávoly, Petőfi utca 29.

Tax number: 10411030-2-03

2 ELECTRICITY

3 GWh - 5 GWh

3 NATURAL GAS 500 000 m<sup>3</sup> - 1 000 000 m<sup>3</sup>

4 DISTRICT HEATING

0 - 3 400 GJ





7 CO<sub>2</sub> OUTPUT OF CONSUMED ENERGY

4 285 ton(s)

8 OAK TREE EQUIVALENT

#### 4 285 tree(s)

Oak tree equivalent shows the number of oak trees, which in 50 years neutralize the CO2 output of the energy consumed in 2019.

9 RAISING AWARENESS OF EMPLOYEES

Passive reach: **100**% Active reach: **0 people** 

In connection with raising awareness of our employees they were informed about the following topics





### Company related energy efficiency advices

e-mobility, innovative insulation, fuel gas heat recovery, inverter split air conditioner, heat pump, hydraulic system adjustment, waterfilm technology, photovoltaic system, condensing boiler, energy storage, pump installation, energy monitoring, power factor correction

## Household related energy efficiency advices

innovative